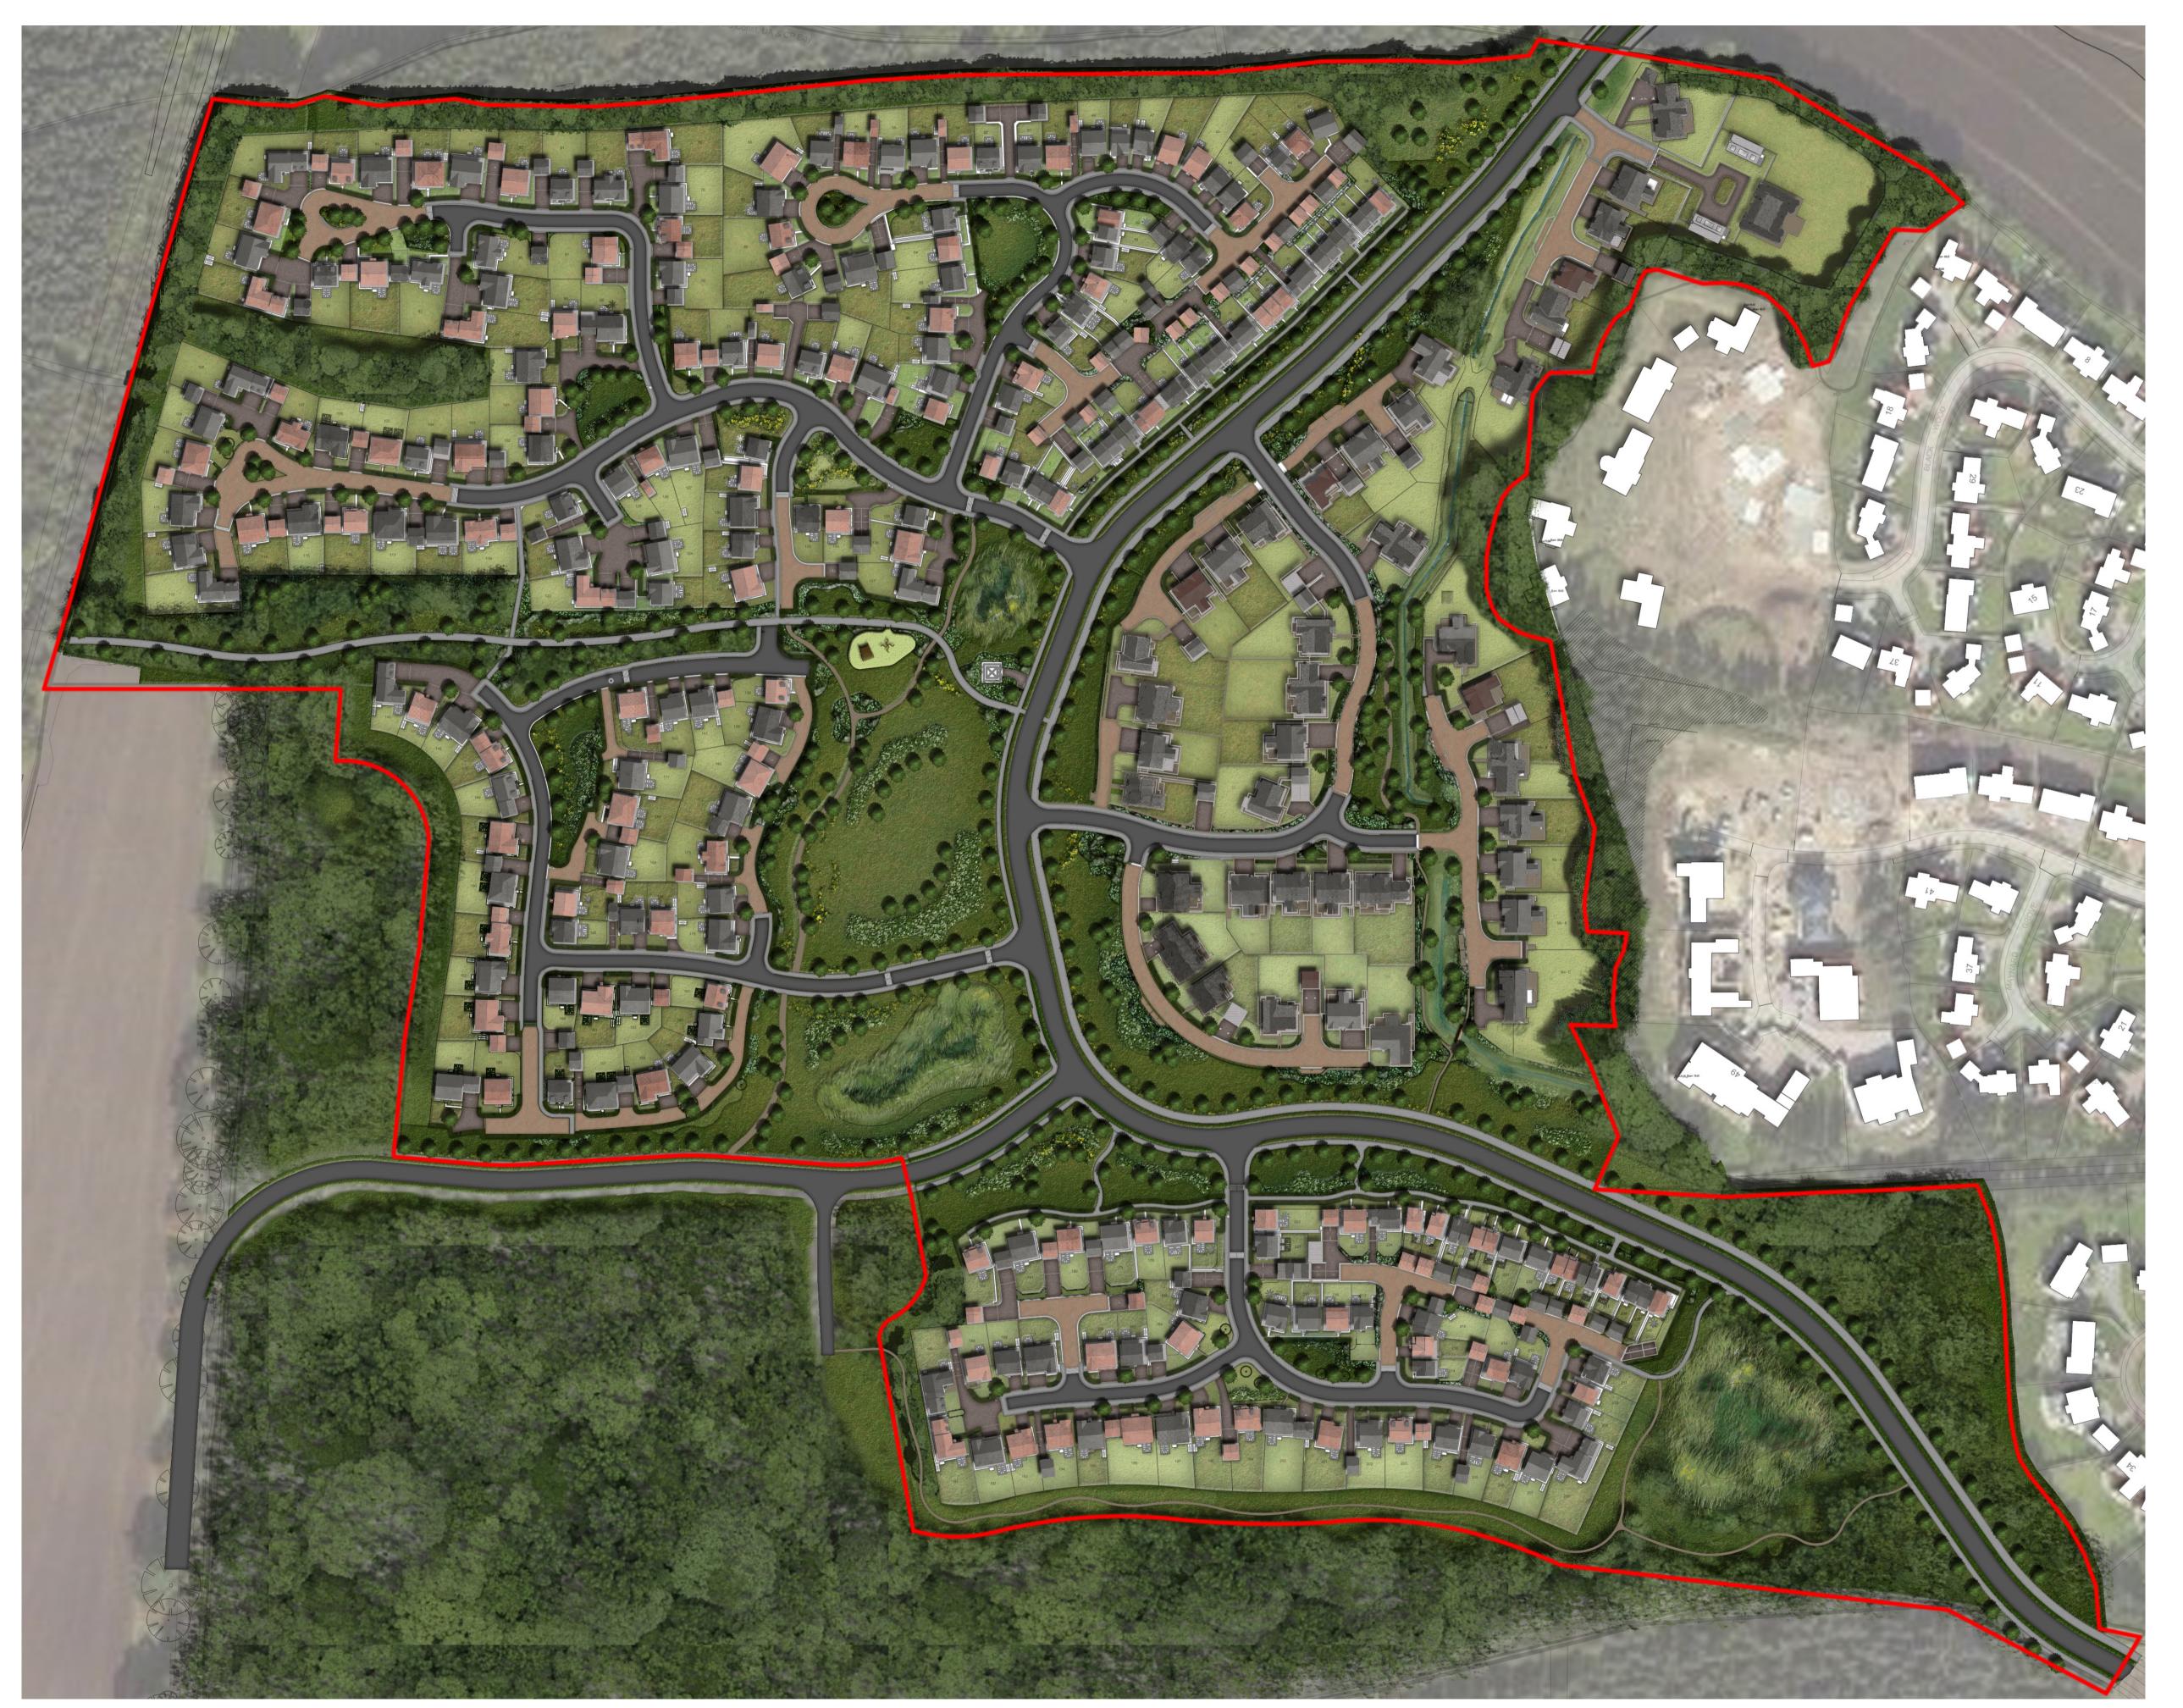

Legend

Red line boundary

Red line boond

Existing trees

Proposed SUDS areas

Proposed copses

Proposed wildflower

Proposed specimen trees

Proposed hedges

Proposed roads

Proposed housing

Proposed rear gardens

Proposed front gardens

Proposed public open space

Proposed shared drives

Proposed private drive

Proposed bin store

Proposed

Play equipment

Proposed

Proposed Drainage swale

Robinson Landscape Design
The Studio, Hedeley,
North Bank, Haydon Bridge,
Hexham, NE47 6LY
Tel: 01434 684 100

|        | North: | Project:                | Wynyard Woods        | Rev. |                               |  |
|--------|--------|-------------------------|----------------------|------|-------------------------------|--|
| Scale: |        |                         |                      | Rev. |                               |  |
|        |        | Drawing Name:           | Landscape Masterplan | Rev. |                               |  |
|        | Scale: | Drawing No: 5835-99-001 | 5835 00 001          | Rev. |                               |  |
|        | NTS    |                         |                      | Rev. | Drawn: SN<br>Date: 20-04-2018 |  |